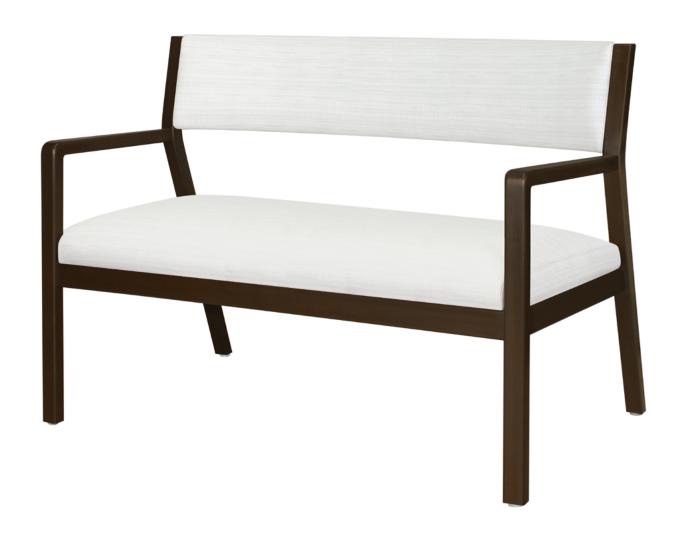

# caterina

Bariatric Guest - 46W Upholstered Back

In any healthcare setting where two would like to sit comfortably together, the Caterina Bariatric – 46W Upholstered Back is a beautiful solution. The single back and seat cushion are just wide enough for a parent and small child. Wallsaver legs keep walls in pristine condition. Only available in an upholstered back, this seating option works well in lobbies, lounges, reception areas and emergency waiting rooms.

Model: CTEB22 46W 24.5D 33.75H 42.5SW 19SD 19SH 25AH

#### Wallsaver

Wallsaver back legs help keep walls in pristine condition.

# **Weight Capacity**

Caterina bariatric chairs are rated to 750 lbs weight capacity.

Seat Cushion is Field Replaceable

The seat cushion can be replaced in the field.