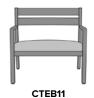

Model: CTEB22 46W 24.5D 33.75H 42.5SW 19SD 19SH 25AH

# Statement of Line

34W 24.5D 33.75H 25AH

**CTEB21** 34W 24.5D 33.75H 25AH

**CTEB22** 46W 24.5D 33.75H 25AH