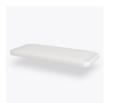

# caterina

Bariatric Guest - 46W Upholstered Back

In any healthcare setting where two would like to sit comfortably together, the Caterina Bariatric – 46W Upholstered Back is a beautiful solution. The single back and seat cushion are just wide enough for a parent and small child. Wallsaver legs keep walls in pristine condition. Only available in an upholstered back, this seating option works well in lobbies, lounges, reception areas and emergency waiting rooms.

# **Weight Capacity**

Caterina bariatric chairs are rated to 750 lbs weight capacity.

Seat Cushion is Field Replaceable

The seat cushion can be replaced in the field.