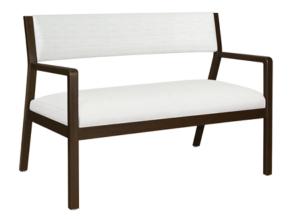

# caterina

Bariatric Guest - 46W Upholstered Back

In any healthcare setting where two would like to sit comfortably together, the Caterina Bariatric – 46W Upholstered Back is a beautiful solution. The single back and seat cushion are just wide enough for a parent and small child. Wallsaver legs keep walls in pristine condition. Only available in an upholstered back, this seating option works well in lobbies, lounges, reception areas and emergency waiting rooms.

Model: CTEB22 46W 24.5D 33.75H 42.5SW 19SD 19SH 25AH